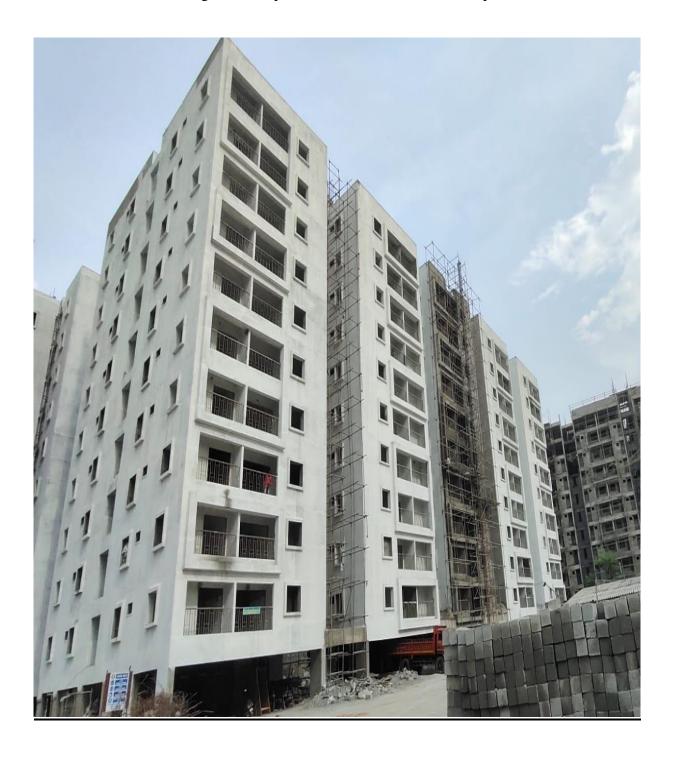

#### **♦** External Plastering

- In North Side Elevation 100% completed.
- In East Side Elevation 95% completed
- In West Side Elevation 95% completed.
- In South Side Elevation 95% completed.

| BLOCK    | STATUS UPTO PREVIOUS MONTH                                                                                                                                                                                                                                                                                                                                                                                                                                                                                                                                                                                                                                                                                                                                                                                                                                                                                                                                                                                                                                                                                                                                                                                                                                                                            | STATUS AS ON 31st MAY-2023                                                                                                                                                                                                                                                                                                                                                                                                                                                                                                                                                                                                                                                                                                                                                                                                                                                                                                                                                                                                                                                                                                                                                                                                                     |
|----------|-------------------------------------------------------------------------------------------------------------------------------------------------------------------------------------------------------------------------------------------------------------------------------------------------------------------------------------------------------------------------------------------------------------------------------------------------------------------------------------------------------------------------------------------------------------------------------------------------------------------------------------------------------------------------------------------------------------------------------------------------------------------------------------------------------------------------------------------------------------------------------------------------------------------------------------------------------------------------------------------------------------------------------------------------------------------------------------------------------------------------------------------------------------------------------------------------------------------------------------------------------------------------------------------------------|------------------------------------------------------------------------------------------------------------------------------------------------------------------------------------------------------------------------------------------------------------------------------------------------------------------------------------------------------------------------------------------------------------------------------------------------------------------------------------------------------------------------------------------------------------------------------------------------------------------------------------------------------------------------------------------------------------------------------------------------------------------------------------------------------------------------------------------------------------------------------------------------------------------------------------------------------------------------------------------------------------------------------------------------------------------------------------------------------------------------------------------------------------------------------------------------------------------------------------------------|
| C3 BLOCK | <ul> <li>Structure Work.</li> <li>Completed         <ul> <li>Upto Terrace Floor level slab – R.C.C 100% completed.</li> <li>Terrace floor columns concrete 100% completed.</li> <li>Lift Head room (4 out of 4) - Slab Concrete 100% completed.</li> </ul> </li> <li>On Progress         <ul> <li>Over Head Water Tank Base slab shuttering works on progress.</li> </ul> </li> <li>Internal Finishing Work.</li> <li>Block Work         <ul> <li>Upto Tenth floor 95% completed.</li> </ul> </li> <li>Ceiling Plastering         <ul> <li>Stilt floor 90% completed.</li> <li>First floor to Tenth floor 95% completed.</li> </ul> </li> <li>Wall Plastering         <ul> <li>Upto Eighth floor 95% completed.</li> </ul> </li> <li>Ninth floor &amp; Tenth floor 85% completed.</li> <li>Fixing of Balcony Rails         <ul> <li>Balcony railing work 85% completed.</li> </ul> </li> <li>Internal Plumbing Lines         <ul> <li>Water supply pipe Lines (CPVC) - 70% completed.</li> </ul> </li> <li>External Finishing Works         <ul> <li>External Plastering</li> <li>In West Side Elevation – 80% completed.</li> <li>In North Side Elevation – 95% completed.</li> <li>In East Side Elevation – 85% completed.</li> <li>In North Side Elevation – 95% completed.</li> </ul> </li> </ul> | <ul> <li>Structure Work.</li> <li>Completed         <ul> <li>Upto Terrace Floor level slab — R.C.C 100% completed.</li> <li>Terrace floor columns concrete 100% completed.</li> <li>Lift Head room (4 out of 4) - Slab Concrete 100% completed.</li> </ul> </li> <li>On Progress         <ul> <li>Over Head Water Tank Base slab shuttering works on progress.</li> </ul> </li> <li>Internal Finishing Work.</li> <li>Block Work         <ul> <li>Upto Tenth floor 95% completed.</li> </ul> </li> <li>Ceiling Plastering         <ul> <li>Stilt floor 90% completed.</li> <li>First floor to Tenth floor 95% completed.</li> </ul> </li> <li>Wall Plastering         <ul> <li>Upto Ninth floor 95% completed.</li> </ul> </li> <li>Fixing of Balcony Rails         <ul> <li>Balcony railing work 90% completed.</li> </ul> </li> <li>Internal Plumbing Lines         <ul> <li>Water supply pipe Lines (CPVC) - 80% completed.</li> </ul> </li> <li>External Finishing Works         <ul> <li>External Plastering</li> <li>In West Side Elevation - 85% completed.</li> <li>In North Side Elevation - 95% completed.</li> <li>In East Side Elevation - 90% completed.</li> <li>In North Side Elevation - 95% completed.</li> </ul> </li> </ul> |

|          | <ul> <li>External Finishing Works         <ul> <li>External Plastering</li> </ul> </li> <li>In West Side Elevation - 95% completed.</li> <li>In North Side Elevation - 80% completed.</li> <li>In South Side Elevation - 50% completed.</li> </ul>                                           | ■ In East Side Elevation - 90% completed.                                                                                                                                                                                                                    |
|----------|----------------------------------------------------------------------------------------------------------------------------------------------------------------------------------------------------------------------------------------------------------------------------------------------|--------------------------------------------------------------------------------------------------------------------------------------------------------------------------------------------------------------------------------------------------------------|
| BLOCK    | STATUS UPTO PREVIOUS MONTH                                                                                                                                                                                                                                                                   | STATUS AS ON 31st MAY-2023                                                                                                                                                                                                                                   |
|          | <ul> <li>Structure Work.</li> <li>Completed</li> <li>Upto Terrace floor level slab – R.C.C 100% completed.</li> </ul>                                                                                                                                                                        | <ul> <li>Structure Work.</li> <li>Completed</li> <li>Upto Terrace floor level slab – R.C.C 100% completed.</li> </ul>                                                                                                                                        |
|          | ■ Terrace floor Parapet Columns Concrete 100% completed.                                                                                                                                                                                                                                     | ■Terrace floor Parapet Columns Concrete 100% completed.                                                                                                                                                                                                      |
|          | Lift Head room (4 out of 4)- Slab Concrete 100% completed.                                                                                                                                                                                                                                   | ■ Lift Head room (4 out of 4)- Slab Concrete 100% completed.                                                                                                                                                                                                 |
| D2 BLOCK | <ul> <li>Over Head Water Tank</li> <li>(a) Base Slab Concrete (3 out of 3) <ul> <li>100% completed.</li> </ul> </li> <li>(b) Tank wall Concrete (3 out of 3) <ul> <li>100% completed.</li> </ul> </li> <li>(c) Top Cover slab (3 out of 3) - <ul> <li>100% completed.</li> </ul> </li> </ul> | <ul> <li>Over Head Water Tank</li> <li>(a) Base Slab Concrete (3 out of 3)</li> <li>- 100% completed.</li> <li>(b) Tank wall Concrete (3 out of 3)</li> <li>- 100% completed.</li> <li>(c) Top Cover slab (3 out of 3)</li> <li>- 100% completed.</li> </ul> |
|          | <ul> <li>Internal Finishing Work.</li> <li>Block Work</li> <li>Upto Tenth floor 95% completed.</li> <li>Terrace floor Parapet wall 95% completed.</li> </ul>                                                                                                                                 | <ul> <li>Internal Finishing Work.</li> <li>Block Work</li> <li>Upto Tenth floor 95% completed.</li> <li>Terrace floor Parapet wall 95% completed.</li> </ul>                                                                                                 |
|          | <ul> <li>◆ Ceiling Plastering</li> <li>■ Stilt floor 80% completed.</li> <li>■ First floor to Tenth floor 95% completed.</li> </ul>                                                                                                                                                          | <ul> <li>Ceiling Plastering</li> <li>Stilt floor 80% completed.</li> <li>First floor to Tenth floor 95% completed.</li> </ul>                                                                                                                                |
|          | ◆ Wall Plastering  • First floor to Tenth floor 95% completed.                                                                                                                                                                                                                               | <ul> <li>♦ Wall Plastering</li> <li>• First floor to Tenth floor 95% completed.</li> </ul>                                                                                                                                                                   |
|          | ◆ Wall Putty work  • 1 <sup>st</sup> Coat- 95% completed  • 2 <sup>nd</sup> Coat- 80% completed                                                                                                                                                                                              | <ul> <li>♦ Wall Putty work</li> <li>■1<sup>st</sup> Coat- 95% completed</li> <li>■2<sup>nd</sup> Coat- 85% completed</li> </ul>                                                                                                                              |