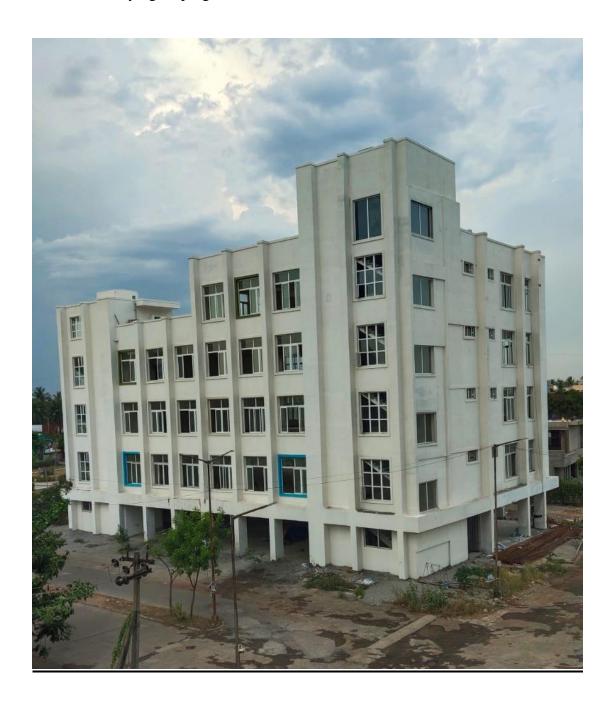

#### • External Finishing Works

#### **♦** External Plastering

- In South Side Elevation 100% completed.
- In East Side Elevation 90% completed.
- In West Side Elevation 90% completed.
- In North Side Elevation 90% completed.
- **Model Flat** Finishing works 90% completed.

#### **♦** External Plastering

- In South Side Elevation 100% completed.
- In East Side Elevation 95% completed.
- In West Side Elevation 95% completed.
- In North Side Elevation 95% completed.
- **Model Flat** Finishing works 90% completed.