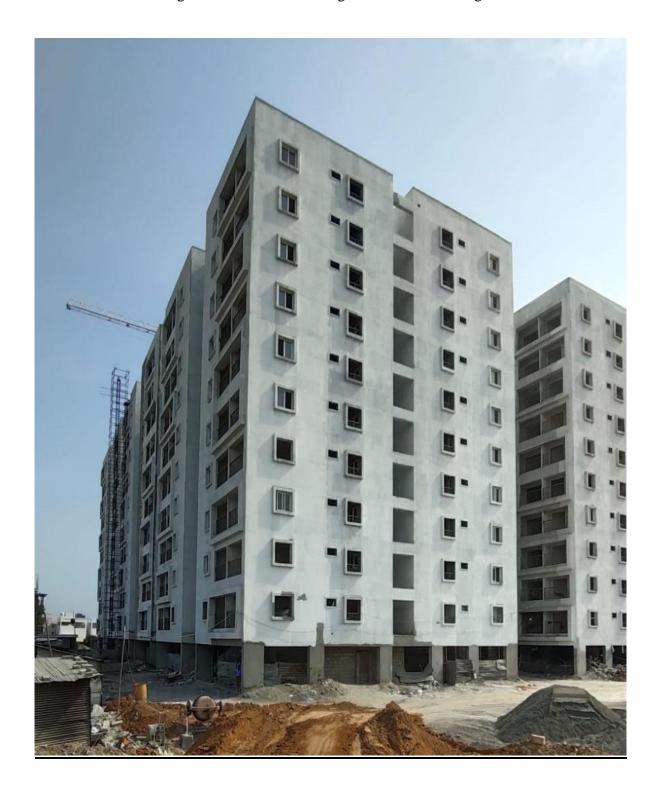

#### **♦** External Plastering

- In South Side Elevation 100% completed.
- In East Side Elevation 90% completed.
- In West Side Elevation 90% completed.
- In North Side Elevation 90% completed.
- **Model Flat** Finishing works 90% completed.

#### **♦** External Plastering

- In South Side Elevation 100% completed.
- In East Side Elevation 95% completed.
- In West Side Elevation 95% completed.
- In North Side Elevation 95% completed.
- **Model Flat** Finishing works 90% completed.