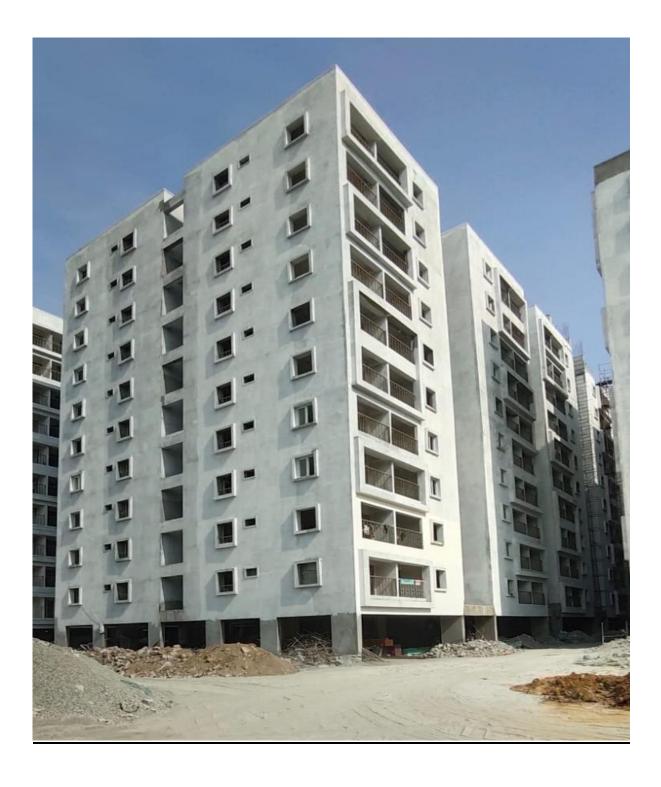

#### **♦** External Plastering

- In North Side Elevation 100% completed.
- In West Side Elevation 95% completed.
- In East Side Elevation 95% completed.
- In South Side Elevation 95% completed.
- **Model Flat** Finishing works 90% completed.