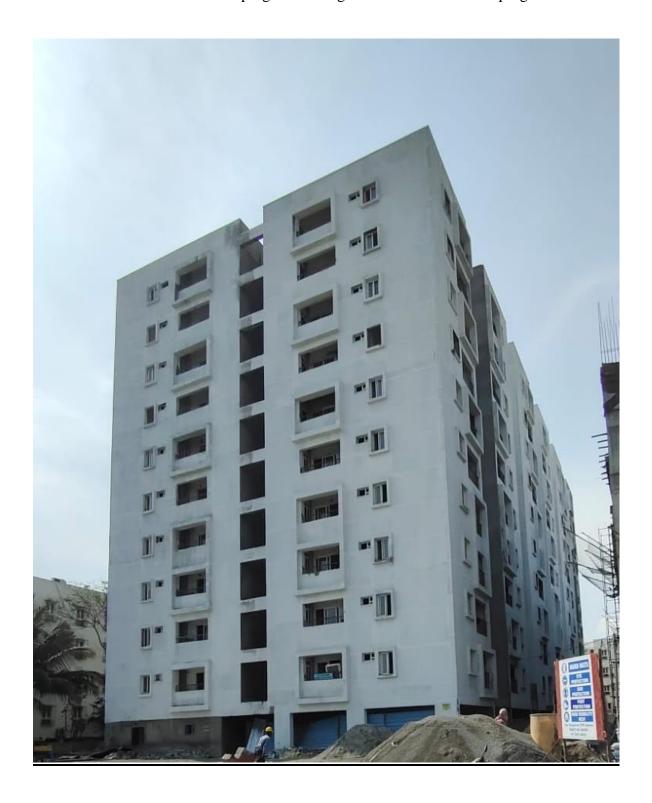

#### **♦** External Plastering

- In South Side Elevation 100% completed.
- In East Side Elevation 90% completed.
- In West Side Elevation 90% completed.
- In North Side Elevation 90% completed.
- **Model Flat** Finishing works 90% completed.

#### **♦** External Plastering

- In South Side Elevation 100% completed.
- In East Side Elevation 95% completed.
- In West Side Elevation 95% completed.
- In North Side Elevation 95% completed.
- **Model Flat** Finishing works 90% completed.