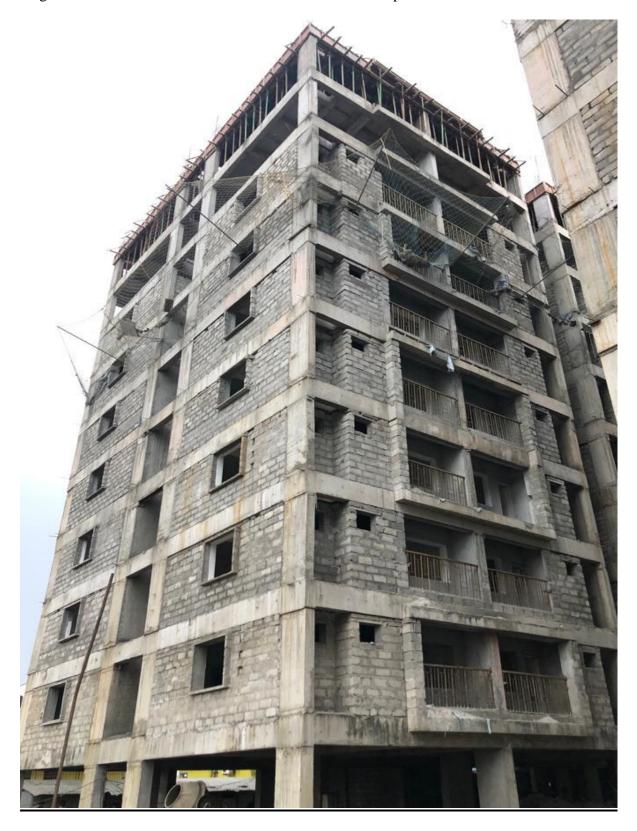

| BLOCK     | STATUS UPTO PREVIOUS MONTH                                                                                                                                                                                                   | STATUS AS ON 31st MAY-2023                                                                                                                                                                                                                                                                |
|-----------|------------------------------------------------------------------------------------------------------------------------------------------------------------------------------------------------------------------------------|-------------------------------------------------------------------------------------------------------------------------------------------------------------------------------------------------------------------------------------------------------------------------------------------|
|           | <ul> <li>Structure Work.</li> <li>Completed</li> <li>Upto Terrace floor level slab-<br/>R.C.C 100% completed.</li> </ul>                                                                                                     | <ul> <li>Structure Work.</li> <li>Completed</li> <li>Upto Terrace floor level slab-<br/>R.C.C 100% completed.</li> </ul>                                                                                                                                                                  |
|           | ■ Terrace floor Parapet Columns Concrete 100% completed.                                                                                                                                                                     | ■ Terrace floor Parapet Columns Concrete 100% completed.                                                                                                                                                                                                                                  |
|           | Lift Head room (3 out of 3) - Slab<br>Concrete 100% completed                                                                                                                                                                | Lift Head room (3 out of 3) - Slab<br>Concrete 100% completed                                                                                                                                                                                                                             |
|           | <ul> <li>Over Head Water Tank</li> <li>(a) Base Slab Concrete (3 out of 3) - 100% completed.</li> <li>(b) Wall Concrete (3 out of 3) - 100% completed.</li> <li>(c) Top Cover slab (3 out of 3) - 100% completed.</li> </ul> | <ul> <li>Over Head Water Tank</li> <li>(a) Base Slab Concrete (3 out of 3) <ul> <li>100% completed.</li> </ul> </li> <li>(b) Wall Concrete (3 out of 3) - <ul> <li>100% completed.</li> </ul> </li> <li>(c) Top Cover slab (3 out of 3) - <ul> <li>100% completed.</li> </ul> </li> </ul> |
|           | • Internal Finishing Work.                                                                                                                                                                                                   | • Internal Finishing Work.                                                                                                                                                                                                                                                                |
|           | ♦ Block Work                                                                                                                                                                                                                 | ♦ Block Work                                                                                                                                                                                                                                                                              |
| D1 DI OCK | <ul><li>Upto Tenth floor 95% completed.</li><li>Terrace floor Parapet wall 100% completed.</li></ul>                                                                                                                         | <ul><li>Upto Tenth floor 95% completed.</li><li>Terrace floor Parapet wall 100% completed.</li></ul>                                                                                                                                                                                      |
| B1 BLOCK  | <b>♦</b> Ceiling Plastering                                                                                                                                                                                                  | <b>♦</b> Ceiling Plastering                                                                                                                                                                                                                                                               |
|           | ■ Stilt floor 80% completed.                                                                                                                                                                                                 | Stilt floor 80% completed.                                                                                                                                                                                                                                                                |
|           | First floor to Tenth floor 95% completed.                                                                                                                                                                                    | First floor to Tenth floor 95% completed.                                                                                                                                                                                                                                                 |
|           | ◆ Wall Plastering ■ First floor to Tenth floor 95% completed.                                                                                                                                                                | ◆ Wall Plastering ■ First floor to Tenth floor 95% completed.                                                                                                                                                                                                                             |
|           | ◆ Wall Putty work - 1 <sup>st</sup> Coat                                                                                                                                                                                     | ◆ Wall Putty work - 1 <sup>st</sup> Coat                                                                                                                                                                                                                                                  |
|           | Upto Tenth floor 95% completed.                                                                                                                                                                                              | Upto Tenth floor 95% completed.                                                                                                                                                                                                                                                           |
|           | <b>♦ Fixing of Balcony Rails</b>                                                                                                                                                                                             | <b>♦ Fixing of Balcony Rails</b>                                                                                                                                                                                                                                                          |
|           | Balcony railing work 95% completed.                                                                                                                                                                                          | Balcony railing work 95% completed.                                                                                                                                                                                                                                                       |
|           | <ul> <li>Fixing of Staircase Hand Rails</li> <li>Staircase 1 -Upto Tenth floor 90% completed.</li> <li>Staircase 2 -Upto Sixth floor 90% completed.</li> </ul>                                                               | <ul> <li>Fixing of Staircase Hand Rails</li> <li>Staircase 1 -Upto Tenth floor 90% completed.</li> <li>Staircase 2 -Upto Tenth floor 90% completed.</li> <li>Staircase 3 - Upto Fifth floor 60%</li> </ul>                                                                                |
|           | <ul> <li>◆ Internal Plumbing Lines</li> <li>■ Water supply pipe Lines (CPVC) - 90% completed.</li> </ul>                                                                                                                     | completed.                                                                                                                                                                                                                                                                                |

■ Sanitary Lines (PVC) – 90% completed